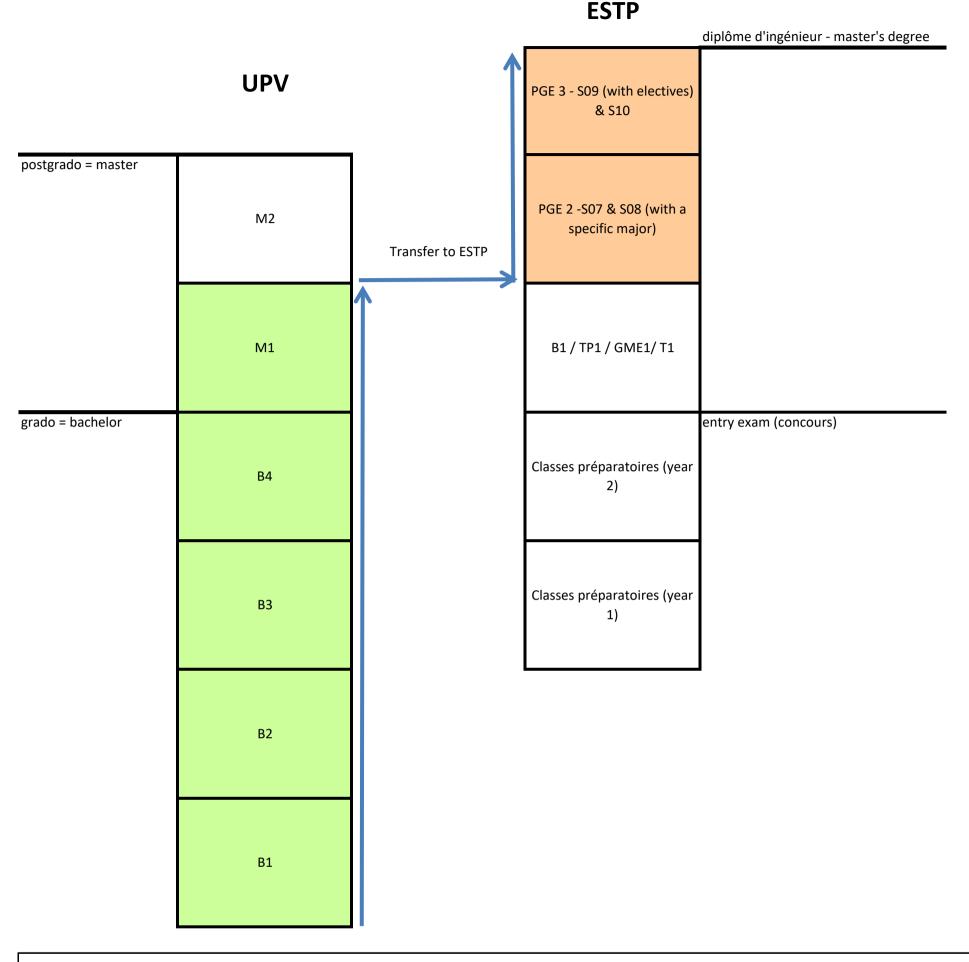

## **ANNEX I-A.** DIAGRAM OF YEARS AND ACADEMIC SEMESTERS (STUDENTS FROM UPV)

Schéma des études de double diplôme pour les étudiants qui commencent le cursus à l'UPV

UPV-ETSICCP students complete 4 years of bachelor (B1, B2, B3, B4) + Year 1 of the master's degree at UPV, then they transfer to ESTP and complete Year 2 (with a specific major in Environmental Civil Engineering (in English), or Urban Environment and Mobility (in French) or Sustainable Construction (in French) and Year 3 at ESTP (PGE 2 and 3)

UPV-ETSII students complete 4 years of bachelor (B1, B2, B3, B4) + Year 1 of the master's degree at UPV, then they transfer to ESTP and complete Year 2 (with a specific major in Construction and Energy Transition (in French) or Environmental Civil Engineering (in English) or Sustainable Construction (in French) and Year 3 at

## ESTP (PGE 2 and 3)

UPV-ETSIGCT students complete 4 years of bachelor (B1, B2, B3, B4) + Year 1 of the master's degree at UPV, then they transfer to ESTP and complete Year 2 (with a specific major in Digital Technologies for Construction (in French) and Year 3 (with a specific "option" in "SIG, Topgraphy and digital applications" or "Digital twin and AI") at ESTP (PGE 2 and 3)